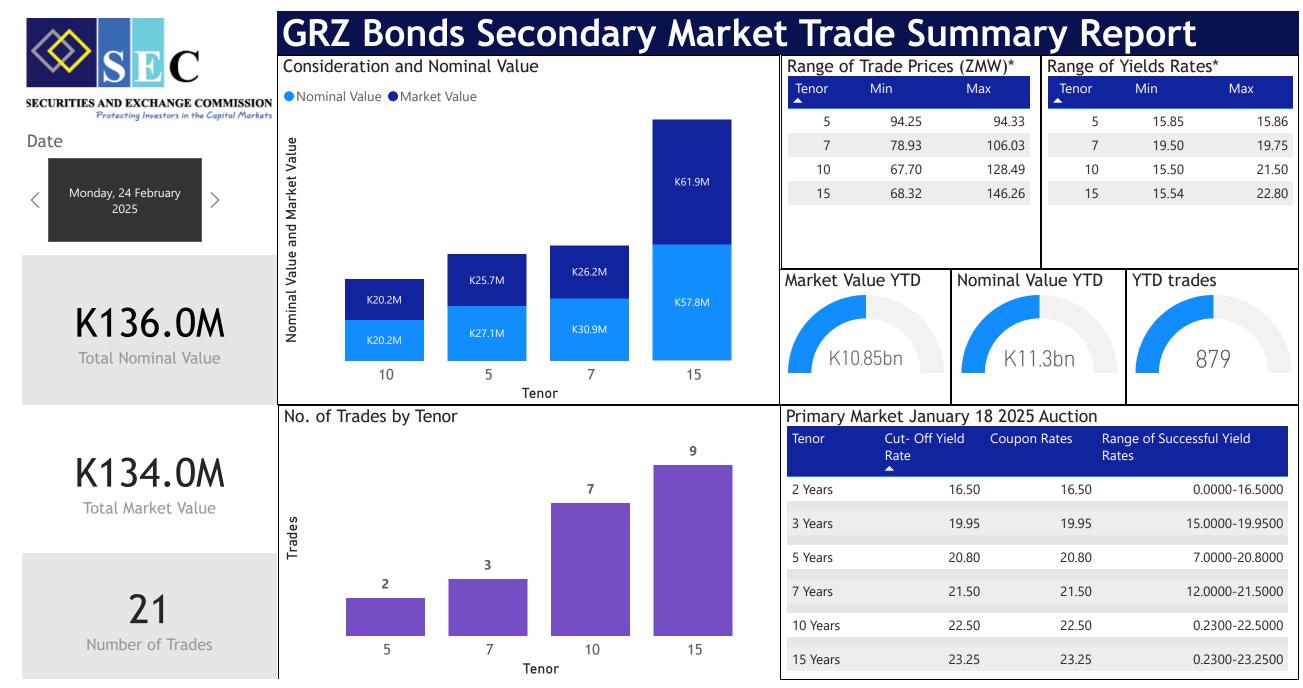

## GRZ Bonds Secondary Market Trade Summary Report

| ISIN Code    | Coupon Rate | Issue Date | Maturity Date | Trade Date/ Valuation Date | Years To Maturity | Nominal Value  | Market Value   | Min Trade Price | Max Trade Price | Min Yield | Max Yield |
|--------------|-------------|------------|---------------|----------------------------|-------------------|----------------|----------------|-----------------|-----------------|-----------|-----------|
| ZM1000006578 | 28.35       | 02/09/2024 | 02/09/2039    | 24/02/2025                 | 14                | K683,892.00    | K999,999.30    | 146.26          | 146.26          | 21.00     | 21.00     |
| ZM1000003112 | 13          | 05/12/2016 | 05/12/2026    | 24/02/2025                 | 1                 | K8,302,111.00  | K8,181,940.56  | 98.55           | 98.55           | 15.86     | 15.86     |
| ZM1000006917 | 21          | 16/02/2025 | 16/02/2032    | 24/02/2025                 | 7                 | K943,098.00    | K999,999.58    | 106.03          | 106.03          | 19.50     | 19.50     |
| ZM1000006933 | 22.8        | 16/02/2025 | 16/02/2040    | 24/02/2025                 | 15                | K920,666.00    | K1,000,000.02  | 108.62          | 108.62          | 21.00     | 21.00     |
| ZM1000001637 | 14          | 21/11/2011 | 17/11/2026    | 24/02/2025                 | 1                 | K10,873,500.00 | K11,216,626.15 | 102.75          | 103.39          | 15.54     | 15.89     |
| ZM1000005901 | 13          | 21/08/2023 | 21/08/2033    | 24/02/2025                 | 8                 | K147,720.00    | K100,000.98    | 67.70           | 67.70           | 21.50     | 21.50     |
| ZM1000003054 | 13          | 21/11/2016 | 21/11/2026    | 24/02/2025                 | 1                 | K11,014,000.00 | K10,952,315.28 | 99.19           | 99.82           | 15.50     | 15.85     |
| ZM1000005208 | 12          | 23/03/2022 | 23/03/2029    | 23/03/2022                 | 7                 | K30,000,000.00 | K25,198,174.11 | 78.93           | 78.93           | 19.75     | 19.75     |
| ZM1000006750 | 23.29       | 25/11/2024 | 25/11/2039    | 25/11/2024                 | 15                | K45,000,000.00 | K48,469,116.58 | 101.90          | 101.90          | 22.80     | 22.80     |
| ZM1000005075 | 11          | 27/12/2021 | 27/12/2026    | 24/02/2025                 | 1                 | K18,785,000.00 | K17,704,896.73 | 94.25           | 94.25           | 15.86     | 15.86     |
| ZM1000005109 | 14          | 27/12/2021 | 27/12/2036    | 24/02/2025                 | 11                | K292,800.00    | K200,001.26    | 68.32           | 68.32           | 22.25     | 22.25     |
| ZM1000004839 | 11          | 28/06/2021 | 28/06/2026    | 27/02/2025                 | 1                 | K8,305,200.00  | K7,986,957.71  | 94.33           | 94.33           | 15.85     | 15.85     |
| ZM1000006297 | 24.97       | 30/04/2024 | 30/04/2034    | 24/02/2025                 | 9                 | K778,416.00    | K1,000,001.40  | 128.49          | 128.49          | 20.00     | 20.00     |