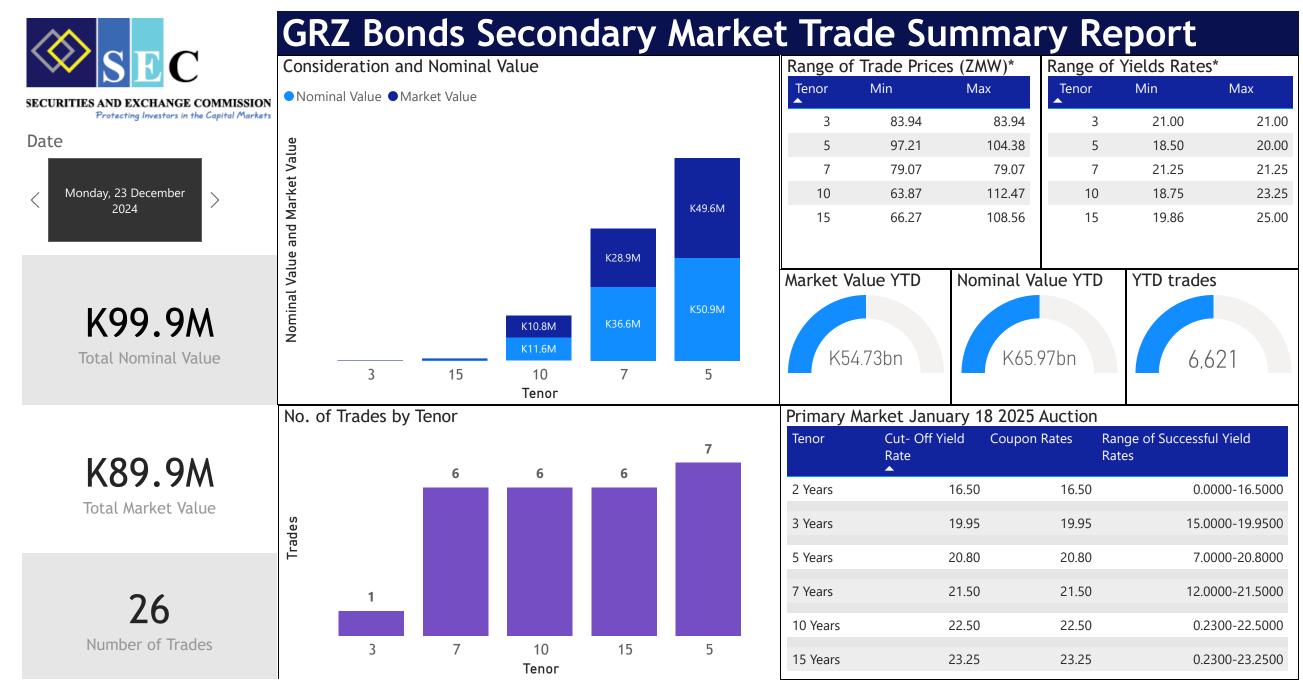

<sup>\*</sup>Disclaimer: This content is prepared from information received by the Commission through third-party reports. The range of prices by tenor and range of yields by tenor are based on dealer submissions. The content is indicative and intended for informational purposes only and shall not in any way be deemed to be investment advice, guidance or recommendation of the SEC. Users are responsible for making investment decisions and are advised to obtain independent professional advice before acting on or using this information.

## GRZ Bonds Secondary Market Trade Summary Report

| ISIN Code    | Coupon Rate | Issue Date | Maturity Date | Trade Date/ Valuation Date | Years To Maturity | Nominal Value  | Market Value   | Min Trade Price | Max Trade Price | Min Yield | Max Yield |
|--------------|-------------|------------|---------------|----------------------------|-------------------|----------------|----------------|-----------------|-----------------|-----------|-----------|
| ZM1000003112 | 13          | 05/12/2016 | 05/12/2026    | 16/12/2024                 | 1                 | K5,452,000.00  | K4,982,480.85  | 91.39           | 91.39           | 18.75     | 18.75     |
| ZM1000005455 | 13          | 19/09/2022 | 19/09/2032    | 27/12/2024                 | 7                 | K150,000.00    | K101,093.14    | 63.87           | 63.87           | 23.25     | 23.25     |
| ZM1000005158 | 12          | 21/02/2022 | 21/02/2029    | 16/12/2024                 | 4                 | K36,567,000.00 | K28,912,029.48 | 79.07           | 79.07           | 21.25     | 21.25     |
| ZM1000005901 | 13          | 21/08/2023 | 21/08/2033    | 18/12/2024                 | 8                 | K538,000.00    | K419,579.41    | 77.99           | 77.99           | 19.40     | 19.40     |
| ZM1000005919 | 14          | 21/08/2023 | 21/08/2038    | 18/12/2024                 | 13                | K331,000.00    | K249,043.30    | 75.24           | 75.24           | 20.48     | 20.48     |
| ZM1000005919 | 14          | 21/08/2023 | 21/08/2038    | 23/12/2024                 | 13                | K120,660.00    | K80,001.56     | 66.27           | 66.27           | 23.52     | 23.52     |
| ZM1000006511 | 27.25       | 22/07/2024 | 22/07/2039    | 22/07/2024                 | 15                | K40,000.00     | K47,605.34     | 108.56          | 108.56          | 25.00     | 25.00     |
| ZM1000004656 | 11          | 25/01/2021 | 25/01/2026    | 16/12/2024                 | 1                 | K50,000,000.00 | K48,605,818.50 | 97.21           | 97.21           | 18.50     | 18.50     |
| ZM1000004680 | 14          | 25/01/2021 | 25/01/2036    | 18/12/2024                 | 11                | K62,000.00     | K49,503.26     | 79.84           | 79.84           | 19.86     | 19.86     |
| ZM1000005992 | 10          | 27/11/2023 | 27/11/2026    | 23/12/2024                 | 1                 | K178,000.00    | K149,410.76    | 83.94           | 83.94           | 21.00     | 21.00     |
| ZM1000006669 | 21.49       | 28/10/2024 | 28/10/2029    | 24/12/2024                 | 4                 | K925,350.00    | K996,954.25    | 104.38          | 104.38          | 20.00     | 20.00     |
| ZM1000006685 | 22.5        | 28/10/2024 | 28/10/2034    | 18/12/2024                 | 9                 | K444,000.00    | K499,365.26    | 112.47          | 112.47          | 20.32     | 20.32     |
| ZM1000002999 | 13          | 29/08/2016 | 29/08/2026    | 16/12/2024                 | 1                 | K5,050,000.00  | K4,842,598.58  | 95.89           | 95.89           | 18.75     | 18.75     |

Disclaimer: This content is prepared from information received by the Commission through third-party reports. The content is indicative and intended for informational purposes only and shall not in any way be deemed to be investment advice, guidance or recommendation of the SEC. Users are responsible for making investment decisions and are advised to obtain independent professional advice before acting on or using this information.