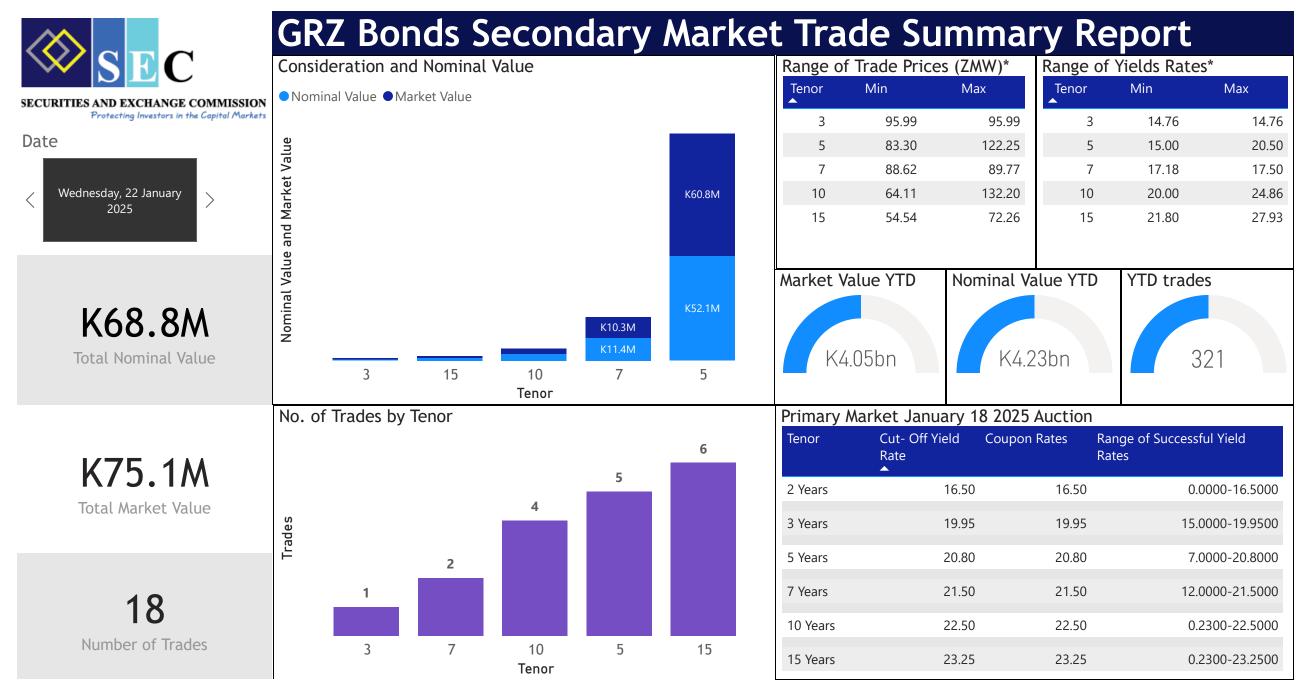

## GRZ Bonds Secondary Market Trade Summary Report

| ISIN Code    | Coupon Rate | Issue Date | Maturity Date | Trade Date/ Valuation Date | Years To Maturity | Nominal Value  | Market Value   | Min Trade Price | Max Trade Price | Min Yield | Max Yield |
|--------------|-------------|------------|---------------|----------------------------|-------------------|----------------|----------------|-----------------|-----------------|-----------|-----------|
| ZM1000006628 | 25.75       | 01/10/2024 | 01/10/2034    | 22/01/2025                 | 9                 | K529,560.00    | K700,000.56    | 132.20          | 132.20          | 20.00     | 20.00     |
| ZM1000005000 | 12          | 01/11/2021 | 01/11/2028    | 21/01/2025                 | 3                 | K319,000.00    | K282,694.97    | 88.62           | 88.62           | 17.18     | 17.18     |
| ZM1000006545 | 23.5        | 02/09/2024 | 02/09/2029    | 15/01/2025                 | 4                 | K50,000,000.00 | K58,801,549.32 | 117.60          | 117.60          | 20.50     | 20.50     |
| ZM1000006545 | 23.5        | 02/09/2024 | 02/09/2029    | 17/01/2024                 | 5                 | K204,000.00    | K249,398.09    | 122.25          | 122.25          | 19.07     | 19.07     |
| ZM1000005901 | 13          | 21/08/2023 | 21/08/2033    | 17/01/2024                 | 9                 | K1,984,000.00  | K1,271,899.38  | 64.11           | 64.11           | 24.86     | 24.86     |
| ZM1000005919 | 14          | 21/08/2023 | 21/08/2038    | 22/01/2025                 | 13                | K1,212,256.00  | K834,137.68    | 66.44           | 72.26           | 21.80     | 23.88     |
| ZM1000005885 | 11          | 21/08/2023 | 24/07/2028    | 22/01/2025                 | 3                 | K120,000.00    | K99,956.76     | 83.30           | 83.30           | 19.55     | 19.55     |
| ZM1000005810 | 13          | 26/06/2023 | 26/06/2033    | 17/01/2024                 | 9                 | K776,000.00    | K554,030.98    | 71.40           | 71.40           | 20.50     | 20.50     |
| ZM1000005315 | 11          | 27/06/2022 | 27/06/2027    | 22/01/2025                 | 2                 | K850,000.00    | K789,346.22    | 92.86           | 92.86           | 15.00     | 15.00     |
| ZM1000005547 | 10          | 27/12/2022 | 27/12/2025    | 23/01/2025                 | 0                 | K670,000.00    | K648,118.64    | 95.99           | 95.99           | 14.76     | 14.76     |
| ZM1000005554 | 11          | 27/12/2022 | 27/12/2027    | 23/01/2025                 | 2                 | K950,000.00    | K820,580.54    | 85.56           | 85.56           | 17.50     | 17.50     |
| ZM1000004581 | 12          | 30/11/2020 | 30/11/2027    | 22/01/2025                 | 2                 | K11,130,000.00 | K9,991,650.59  | 89.77           | 89.77           | 17.50     | 17.50     |
| ZM1000004805 | 14          | 31/05/2021 | 31/05/2036    | 16/01/2025                 | 11                | K100,000.00    | K54,543.36     | 54.54           | 54.54           | 27.93     | 27.93     |