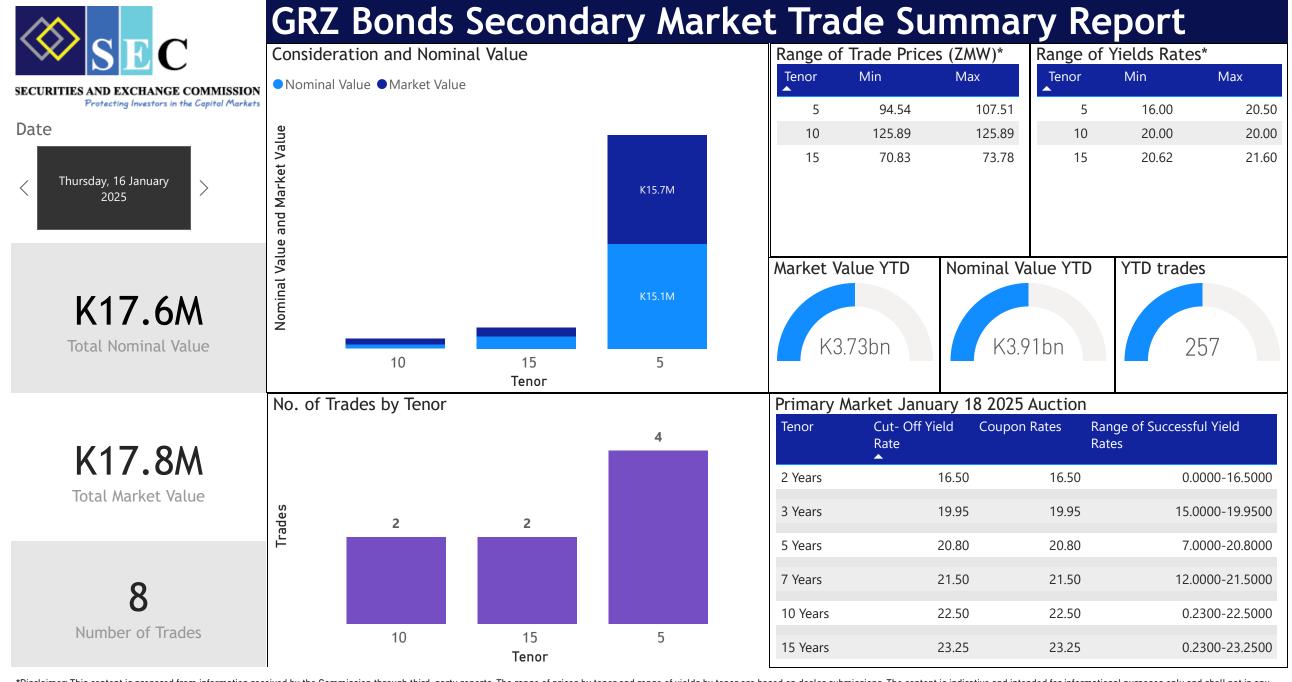

## GRZ Bonds Secondary Market Trade Summary Report

| ISIN Code    | Coupon Rate | Issue Date | Maturity Date | Trade Date/ Valuation Date | Years To Maturity | Nominal Value  | Market Value   | Min Trade Price | Max Trade Price | Min Yield | Max Yield |
|--------------|-------------|------------|---------------|----------------------------|-------------------|----------------|----------------|-----------------|-----------------|-----------|-----------|
| ZM1000004383 | 14          | 01/06/2020 | 01/06/2035    | 13/01/2025                 | 10                | K1,355,000.00  | K999,758.08    | 73.78           | 73.78           | 20.62     | 20.62     |
| ZM1000004383 | 14          | 01/06/2020 | 01/06/2035    | 16/01/2025                 | 10                | K427,000.00    | K302,559.85    | 70.83           | 70.83           | 21.60     | 21.60     |
| ZM1000005190 | 11          | 23/03/2022 | 23/03/2027    | 16/01/2025                 | 2                 | K148,074.00    | K139,999.20    | 94.54           | 94.54           | 16.00     | 16.00     |
| ZM1000006784 | 20.8        | 23/12/2024 | 23/12/2029    | 23/12/2024                 | 5                 | K10,000,000.00 | K10,221,437.12 | 102.21          | 102.21          | 20.50     | 20.50     |
| ZM1000006669 | 21.49       | 28/10/2024 | 28/10/2029    | 13/01/2025                 | 4                 | K5,000,000.00  | K5,375,541.85  | 107.51          | 107.51          | 20.50     | 20.50     |
| ZM1000006297 | 24.97       | 30/04/2024 | 30/04/2034    | 16/01/2025                 | 9                 | K635,546.00    | K800,000.30    | 125.89          | 125.89          | 20.00     | 20.00     |