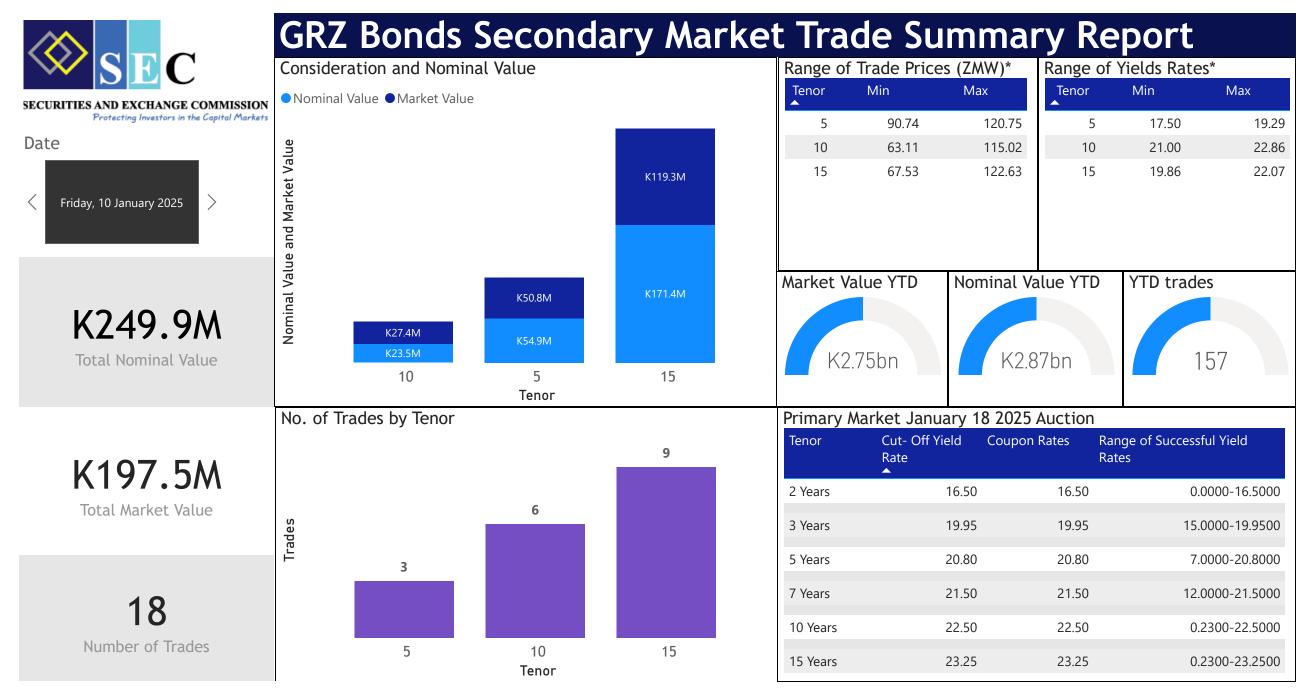

## GRZ Bonds Secondary Market Trade Summary Report

| ISIN Code    | Coupon Rate | Issue Date | Maturity Date | Trade Date/ Valuation Date | Years To Maturity | Nominal Value   | Market Value   | Min Trade Price | Max Trade Price | Min Yield | Max Yield |
|--------------|-------------|------------|---------------|----------------------------|-------------------|-----------------|----------------|-----------------|-----------------|-----------|-----------|
| ZM1000004383 | 14          | 01/06/2020 | 01/06/2035    | 10/01/2025                 | 10                | K130,000,000.00 | K90,163,742.60 | 67.53           | 67.73           | 22.00     | 22.07     |
| ZM1000004383 | 14          | 01/06/2020 | 01/06/2035    | 14/01/2025                 | 10                | K40,000,000.00  | K27,685,588.49 | 67.53           | 67.53           | 22.07     | 22.07     |
| ZM1000006636 | 27.75       | 01/10/2024 | 01/10/2039    | 27/12/2024                 | 14                | K374,000.00     | K498,762.64    | 122.63          | 122.63          | 21.84     | 21.84     |
| ZM1000006545 | 23.5        | 02/09/2024 | 02/09/2029    | 01/06/2025                 | 4                 | K414,000.00     | K499,889.59    | 120.75          | 120.75          | 19.29     | 19.29     |
| ZM1000006560 | 26.75       | 02/09/2024 | 02/09/2034    | 15/01/2025                 | 9                 | K20,000,000.00  | K24,982,867.12 | 115.02          | 115.02          | 22.80     | 22.80     |
| ZM1000005919 | 14          | 21/08/2023 | 21/08/2038    | 01/06/2025                 | 13                | K131,000.00     | K99,418.94     | 75.89           | 75.89           | 20.49     | 20.49     |
| ZM1000001967 | 14          | 26/11/2012 | 23/11/2027    | 01/10/2025                 | 2                 | K210,270.00     | K183,437.44    | 87.19           | 87.19           | 21.00     | 21.00     |
| ZM1000004680 | 14          | 25/01/2021 | 25/01/2036    | 31/12/2024                 | 11                | K248,000.00     | K199,870.87    | 80.43           | 80.43           | 19.86     | 19.86     |
| ZM1000006750 | 23.29       | 25/11/2024 | 25/11/2039    | 07/01/2025                 | 14                | K454,000.00     | K499,591.49    | 110.04          | 110.04          | 21.65     | 21.65     |
| ZM1000005331 | 13          | 27/06/2022 | 27/06/2032    | 01/10/2025                 | 6                 | K461,172.00     | K327,777.44    | 71.08           | 71.08           | 21.00     | 21.00     |
| ZM100006024  | 13          | 27/11/2023 | 27/11/2033    | 10/01/2025                 | 8                 | K400,000.00     | K258,722.40    | 63.11           | 63.11           | 22.86     | 22.86     |
| ZM1000005570 | 13          | 27/12/2022 | 27/12/2032    | 01/10/2025                 | 7                 | K2,640,000.00   | K1,854,755.66  | 70.27           | 70.27           | 21.01     | 21.01     |
| ZM1000004839 | 11          | 28/06/2021 | 28/06/2026    | 28/06/2021                 | 5                 | K54,528,000.00  | K50,273,124.06 | 90.74           | 91.90           | 17.50     | 18.50     |