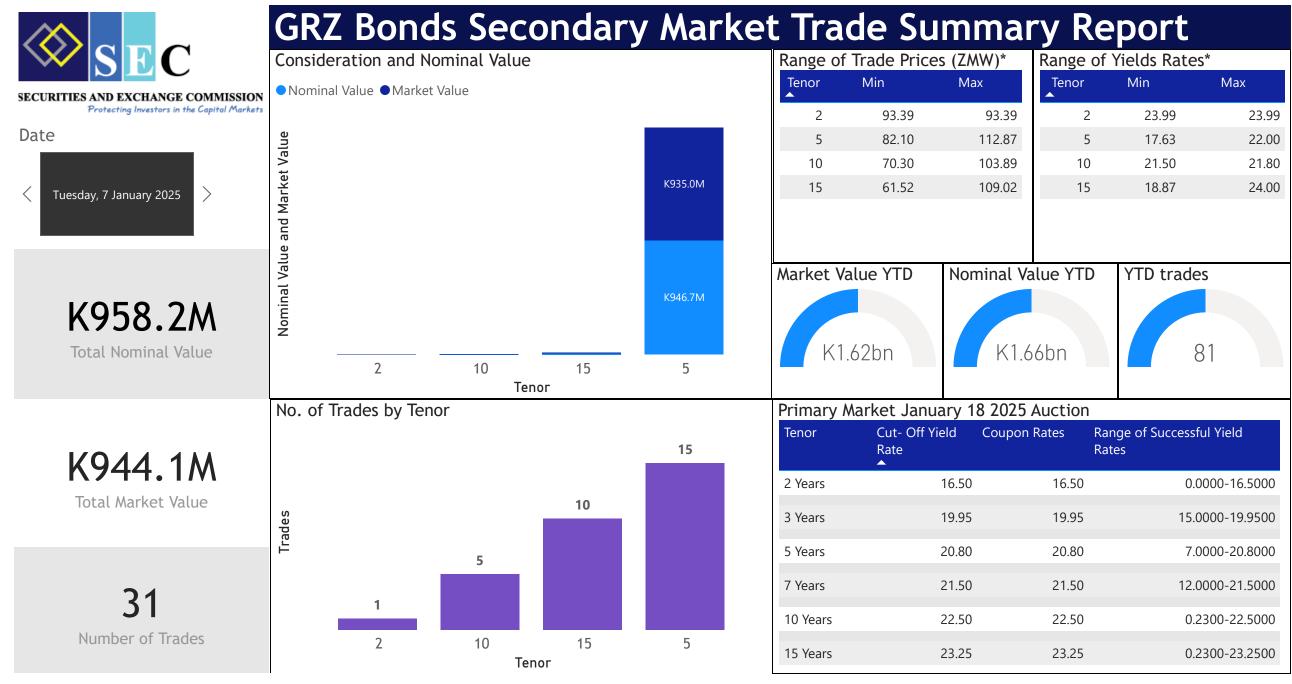

## GRZ Bonds Secondary Market Trade Summary Report

| ISIN Code    | Coupon Rate | Issue Date | Maturity Date | Trade Date/ Valuation Date | Years To Maturity | Nominal Value   | Market Value    | Min Trade Price | Max Trade Price | Min Yield | Max Yield |
|--------------|-------------|------------|---------------|----------------------------|-------------------|-----------------|-----------------|-----------------|-----------------|-----------|-----------|
| ZM1000004383 | 14          | 01/06/2020 | 01/06/2035    | 06/01/2025                 | 10                | K4,675,000.00   | K3,298,876.80   | 67.69           | 75.49           | 20.00     | 22.50     |
| ZM1000004383 | 14          | 01/06/2020 | 01/06/2035    | 07/01/2025                 | 10                | K2,000,000.00   | K1,426,048.68   | 69.84           | 69.84           | 21.30     | 21.30     |
| ZM1000006529 | 19          | 02/09/2024 | 02/09/2026    | 07/01/2025                 | 1                 | K50,000.00      | K50,000.00      | 93.39           | 93.39           | 23.99     | 23.99     |
| ZM1000005257 | 14          | 03/05/2022 | 03/05/2037    | 07/01/2025                 | 12                | K98,000.00      | K63,300.70      | 62.10           | 62.10           | 23.50     | 23.50     |
| ZM1000005679 | 11          | 04/03/2023 | 04/03/2028    | 06/01/2025                 | 3                 | K1,218,000.00   | K999,984.71     | 82.10           | 82.10           | 20.00     | 20.00     |
| ZM1000005695 | 13          | 04/03/2023 | 04/03/2033    | 06/01/2025                 | 8                 | K396,000.00     | K278,401.38     | 70.30           | 70.30           | 21.80     | 21.80     |
| ZM1000003062 | 14          | 21/11/2016 | 21/11/2031    | 02/01/2025                 | 6                 | K119,000.00     | K99,253.78      | 83.41           | 83.41           | 18.87     | 18.87     |
| ZM1000004748 | 14          | 22/03/2021 | 22/03/2036    | 07/01/2025                 | 11                | K284,157.00     | K186,473.79     | 61.52           | 61.52           | 24.00     | 24.00     |
| ZM1000005851 | 14          | 24/07/2023 | 24/07/2038    | 02/01/2025                 | 13                | K257,000.00     | K199,433.74     | 77.60           | 77.60           | 20.30     | 20.30     |
| ZM1000004656 | 11          | 25/01/2021 | 25/01/2026    | 01/07/2025                 | 0                 | K400,000,000.00 | K395,652,854.80 | 98.74           | 98.85           | 17.63     | 17.75     |
| ZM1000004656 | 11          | 25/01/2021 | 25/01/2026    | 06/01/2025                 | 1                 | K90,000.00      | K87,138.85      | 96.82           | 96.82           | 20.00     | 20.00     |
| ZM1000004656 | 11          | 25/01/2021 | 25/01/2026    | 25/01/2021                 | 5                 | K543,648,000.00 | K536,464,451.29 | 93.68           | 93.68           | 17.85     | 17.85     |
| ZM1000004680 | 14          | 25/01/2021 | 25/01/2036    | 02/01/2025                 | 11                | K1,119,000.00   | K899,656.12     | 80.40           | 80.40           | 19.88     | 19.88     |
| ZM1000006727 | 20.74       | 25/11/2024 | 25/11/2029    | 07/01/2025                 | 4                 | K1,500,000.00   | K1,480,280.14   | 96.24           | 96.24           | 22.00     | 22.00     |
| ZM1000006750 | 23.29       | 25/11/2024 | 25/11/2039    | 02/01/2025                 | 14                | K917,000.00     | K999,691.88     | 109.02          | 109.02          | 21.83     | 21.83     |
| ZM1000006669 | 21.49       | 28/10/2024 | 28/10/2029    | 02/01/2025                 | 4                 | K265,000.00     | K299,093.44     | 112.87          | 112.87          | 18.64     | 18.64     |
| ZM1000006685 | 22.5        | 28/10/2024 | 28/10/2034    | 07/01/2025                 | 9                 | K1,430,899.00   | K1,549,999.33   | 103.89          | 103.89          | 21.50     | 21.50     |
| ZM1000005976 | 14          | 30/11/2023 | 30/11/2038    | 02/01/2025                 | 13                | K137,000.00     | K99,906.73      | 72.92           | 72.92           | 20.51     | 20.51     |