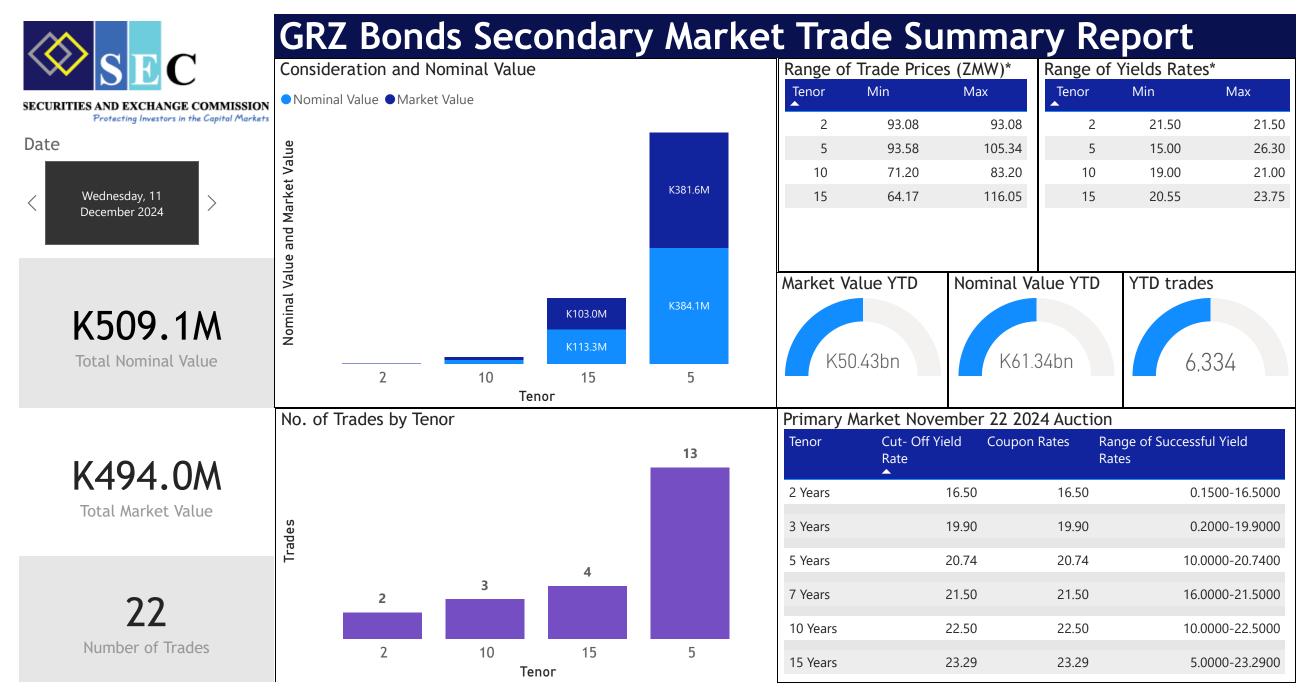

## GRZ Bonds Secondary Market Trade Summary Report

| ISIN Code    | Coupon Rate | Issue Date | Maturity Date | Trade Date/ Valuation Date | Years To Maturity | Nominal Value   | Market Value    | Min Trade Price | Max Trade Price | Min Yield | Max Yield |
|--------------|-------------|------------|---------------|----------------------------|-------------------|-----------------|-----------------|-----------------|-----------------|-----------|-----------|
| ZM1000004383 | 14          | 01/06/2020 | 01/06/2035    | 12/12/2024                 | 10                | K41,700,000.00  | K27,683,511.53  | 65.97           | 65.97           | 22.60     | 22.60     |
| ZM1000004383 | 14          | 01/06/2020 | 01/06/2035    | 13/12/2024                 | 10                | K20,000,000.00  | K12,925,494.79  | 64.17           | 64.17           | 23.25     | 23.25     |
| ZM1000006636 | 27.75       | 01/10/2024 | 01/10/2039    | 30/09/2024                 | 15                | K51,000,000.00  | K61,901,004.08  | 116.05          | 116.05          | 23.75     | 23.75     |
| ZM100006099  | 22          | 22/01/2024 | 22/01/2029    | 22/01/2024                 | 5                 | K3,500,000.00   | K3,986,545.64   | 105.34          | 105.34          | 20.00     | 20.00     |
| ZM1000004656 | 11          | 25/01/2021 | 25/01/2026    | 11/12/2024                 | 1                 | K115,000,000.00 | K112,689,104.93 | 97.99           | 97.99           | 17.45     | 17.45     |
| ZM1000004656 | 11          | 25/01/2021 | 25/01/2026    | 25/01/2021                 | 5                 | K13,084,000.00  | K12,791,656.48  | 93.58           | 93.58           | 17.50     | 17.50     |
| ZM100006040  | 9           | 26/12/2023 | 26/12/2025    | 12/11/2024                 | 1                 | K78,772.00      | K73,331.90      | 93.08           | 93.08           | 21.50     | 21.50     |
| ZM1000004334 | 11          | 27/04/2020 | 27/04/2025    | 06/12/2024                 | 0                 | K442,000.00     | K424,353.44     | 96.01           | 96.01           | 26.30     | 26.30     |
| ZM1000005075 | 11          | 27/12/2021 | 27/12/2026    | 12/11/2024                 | 2                 | K2,035,214.00   | K1,999,999.72   | 98.26           | 98.26           | 15.00     | 15.00     |
| ZM1000005091 | 13          | 27/12/2021 | 27/12/2031    | 12/11/2024                 | 7                 | K4,806,776.00   | K4,000,000.84   | 83.20           | 83.20           | 19.00     | 19.00     |
| ZM1000005091 | 13          | 27/12/2021 | 27/12/2031    | 27/12/2021                 | 10                | K6,850,000.00   | K5,282,091.77   | 71.20           | 71.20           | 21.00     | 21.00     |
| ZM1000004839 | 11          | 28/06/2021 | 28/06/2026    | 11/12/2024                 | 1                 | K150,000,000.00 | K144,175,536.99 | 96.12           | 96.12           | 17.98     | 17.98     |
| ZM1000006669 | 21.49       | 28/10/2024 | 28/10/2029    | 10/12/2024                 | 4                 | K100,000,000.00 | K105,574,273.76 | 102.68          | 103.05          | 20.44     | 20.56     |
| ZM1000005976 | 14          | 30/11/2023 | 30/11/2038    | 06/12/2024                 | 14                | K627,000.00     | K449,835.53     | 71.74           | 71.74           | 20.55     | 20.55     |