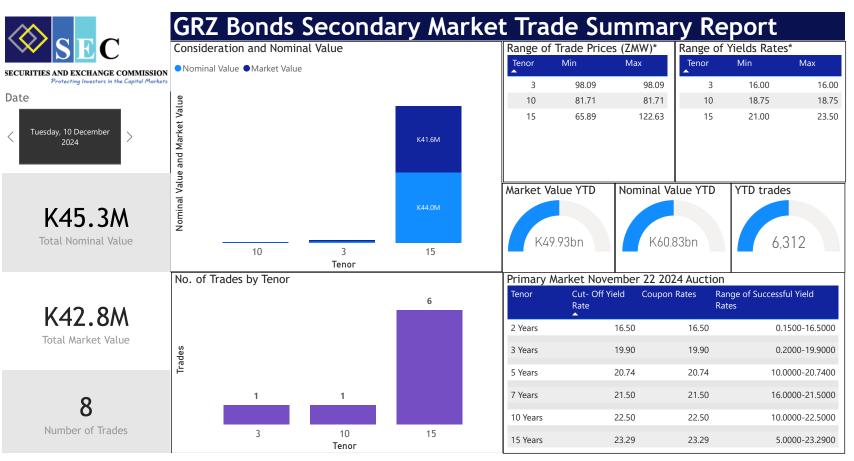

## GRZ Bonds Secondary Market Trade Summary Report

| ISIN Code    | Coupon Rate | Issue Date | Maturity Date | Trade Date/ Valuation Date | Years To Maturity | Nominal Value  | Market Value   | Min Trade Price | Max Trade Price | Min Yield | Max Yield |
|--------------|-------------|------------|---------------|----------------------------|-------------------|----------------|----------------|-----------------|-----------------|-----------|-----------|
| ZM1000004383 | 14          | 01/06/2020 | 01/06/2035    | 05/12/2024                 | 10                | K10,000,000.00 | K6,588,710.55  | 65.89           | 65.89           | 22.75     | 22.75     |
| ZM1000004383 | 14          | 01/06/2020 | 01/06/2035    | 10/12/2024                 | 10                | K450,000.00    | K319,980.62    | 70.76           | 70.76           | 21.00     | 21.00     |
| ZM1000006636 | 27.75       | 01/10/2024 | 01/10/2039    | 05/12/2024                 | 14                | K20,000,000.00 | K24,525,449.04 | 122.63          | 122.63          | 23.50     | 23.50     |
| ZM1000003120 | 14          | 05/12/2016 | 05/12/2031    | 05/12/2016                 | 15                | K13,270,000.00 | K9,966,351.34  | 74.91           | 74.91           | 21.00     | 21.00     |
| ZM1000005422 | 10          | 19/09/2022 | 19/09/2025    | 12/10/2024                 | 0                 | K900,000.00    | K882,568.53    | 98.09           | 98.09           | 16.00     | 16.00     |
| ZM1000005588 | 14          | 27/12/2022 | 27/12/2037    | 12/10/2024                 | 13                | K316,810.00    | K220,001.68    | 69.43           | 69.43           | 23.03     | 23.03     |
| ZM1000004235 | 13          | 30/12/2019 | 30/12/2029    | 10/12/2024                 | 5                 | K342,362.00    | K299,999.60    | 81.71           | 81.71           | 18.75     | 18.75     |