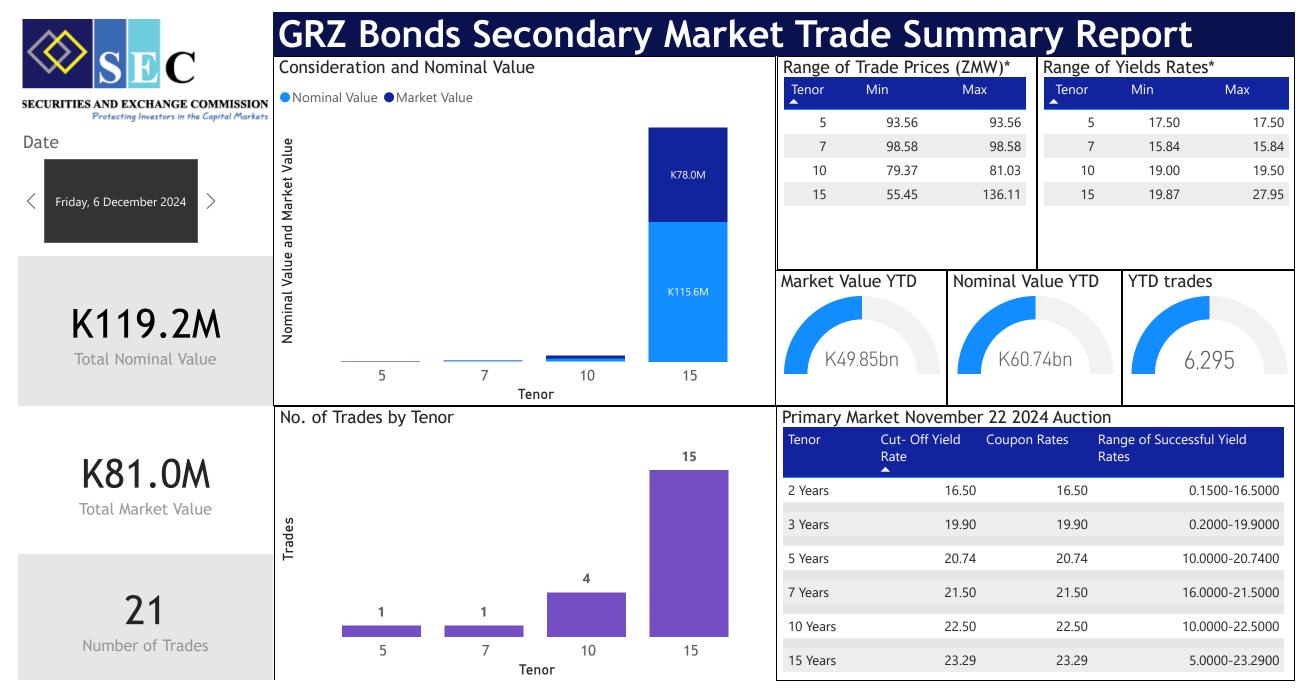

## GRZ Bonds Secondary Market Trade Summary Report

| ISIN Code    | Coupon Rate | Issue Date | Maturity Date | Trade Date/ Valuation Date | Years To Maturity | Nominal Value   | Market Value   | Min Trade Price | Max Trade Price | Min Yield | Max Yield |
|--------------|-------------|------------|---------------|----------------------------|-------------------|-----------------|----------------|-----------------|-----------------|-----------|-----------|
| ZM1000004383 | 14          | 01/06/2020 | 01/06/2035    | 01/06/2020                 | 15                | K110,000,000.00 | K72,304,848.91 | 65.54           | 65.54           | 22.75     | 22.75     |
| ZM1000004383 | 14          | 01/06/2020 | 01/06/2035    | 03/12/2024                 | 10                | K274,000.00     | K199,558.26    | 72.83           | 72.83           | 20.42     | 20.42     |
| ZM1000006578 | 28.35       | 02/09/2024 | 02/09/2039    | 12/02/2024                 | 15                | K382,000.00     | K519,934.25    | 136.11          | 136.11          | 21.65     | 21.65     |
| ZM1000006578 | 28.35       | 02/09/2024 | 02/09/2039    | 12/06/2024                 | 15                | K2,080,610.00   | K2,800,010.64  | 134.60          | 134.60          | 22.00     | 22.00     |
| ZM1000003252 | 14          | 05/07/2017 | 05/07/2032    | 12/06/2024                 | 8                 | K369,472.00     | K293,339.78    | 79.31           | 79.31           | 21.20     | 21.20     |
| ZM1000005919 | 14          | 21/08/2023 | 21/08/2038    | 03/12/2024                 | 13                | K402,000.00     | K299,729.23    | 74.56           | 74.56           | 20.48     | 20.48     |
| ZM1000005919 | 14          | 21/08/2023 | 21/08/2038    | 12/02/2024                 | 14                | K67,000.00      | K49,928.23     | 74.52           | 74.52           | 20.48     | 20.48     |
| ZM1000004748 | 14          | 22/03/2021 | 22/03/2036    | 03/12/2024                 | 11                | K689,000.00     | K451,216.92    | 55.45           | 76.73           | 19.87     | 27.95     |
| ZM1000004748 | 14          | 22/03/2021 | 22/03/2036    | 12/02/2024                 | 12                | K1,316,000.00   | K1,009,226.67  | 76.69           | 76.69           | 19.87     | 19.87     |
| ZM1000003864 | 12          | 23/04/2018 | 23/04/2025    | 10/12/2024                 | 0                 | K369,000.00     | K369,592.91    | 98.58           | 98.58           | 15.84     | 15.84     |
| ZM1000004656 | 11          | 25/01/2021 | 25/01/2026    | 10/12/2024                 | 1                 | K344,500.00     | K336,647.82    | 93.56           | 93.56           | 17.50     | 17.50     |
| ZM1000004680 | 14          | 25/01/2021 | 25/01/2036    | 12/02/2024                 | 11                | K63,000.00      | K49,637.30     | 78.79           | 78.79           | 19.95     | 19.95     |
| ZM1000005810 | 13          | 26/06/2023 | 26/06/2033    | 12/06/2024                 | 9                 | K2,845,938.00   | K2,299,998.94  | 79.37           | 81.03           | 19.00     | 19.50     |