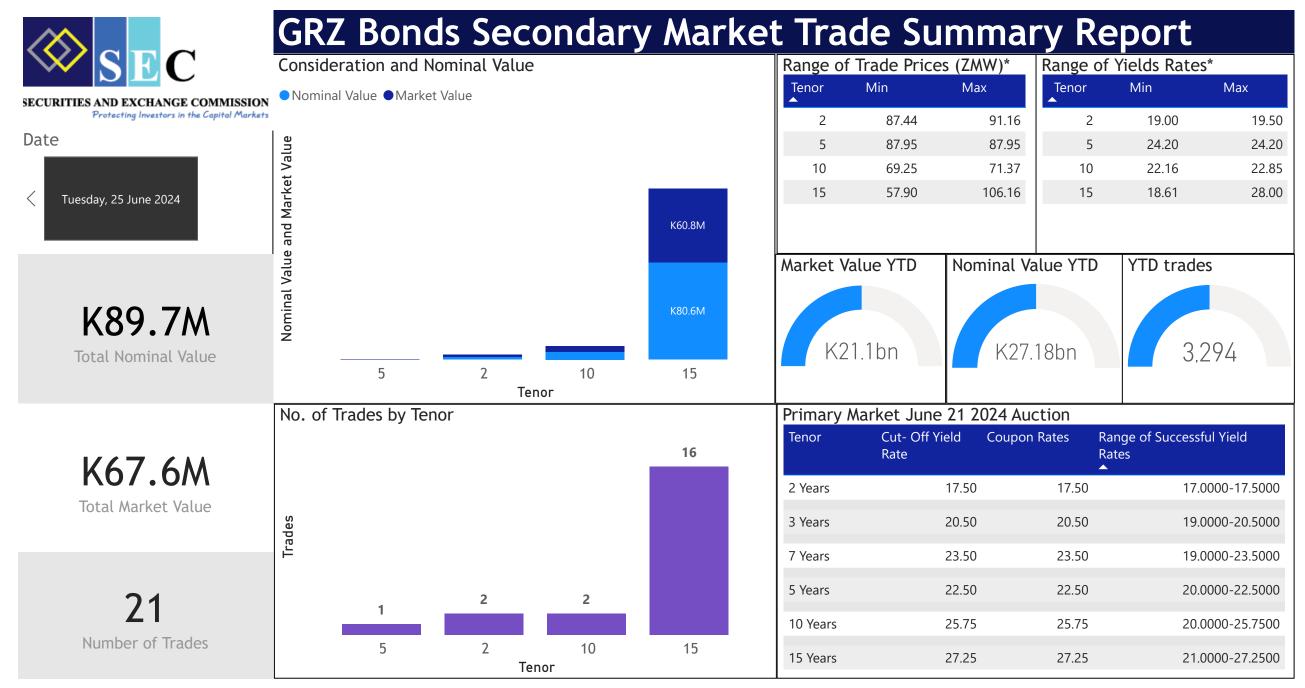

## GRZ Bonds Secondary Market Trade Summary Report

| ISIN Code    | Coupon Rate | Issue Date | Maturity Date | Trade Date/ Valuation Date | Years To Maturity | Nominal Value  | Market Value   | Min Trade Price | Max Trade Price | Min Yield | Max Yield |
|--------------|-------------|------------|---------------|----------------------------|-------------------|----------------|----------------|-----------------|-----------------|-----------|-----------|
| ZM1000004383 | 14          | 01/06/2020 | 01/06/2035    | 20/06/2024                 | 11                | K2,284,000.00  | K1,499,166.17  | 65.64           | 65.64           | 22.90     | 22.90     |
| ZM1000004383 | 14          | 01/06/2020 | 01/06/2035    | 25/06/2024                 | 11                | K25,043,000.00 | K14,519,312.10 | 57.90           | 57.98           | 26.00     | 26.00     |
| ZM1000006248 | 26.5        | 02/04/2024 | 02/04/2039    | 25/06/2024                 | 15                | K12,833,756.00 | K13,830,313.85 | 101.67          | 101.67          | 26.00     | 26.00     |
| ZM1000004979 | 13          | 20/09/2021 | 20/09/2031    | 20/06/2024                 | 7                 | K5,253,000.00  | K3,637,964.87  | 69.25           | 69.25           | 22.85     | 22.85     |
| ZM1000005919 | 14          | 21/08/2023 | 21/08/2038    | 20/06/2024                 | 14                | K99,000.00     | K64,916.70     | 65.57           | 65.57           | 23.67     | 23.67     |
| ZM1000005919 | 14          | 21/08/2023 | 21/08/2038    | 25/06/2024                 | 14                | K25,016,764.00 | K14,865,150.68 | 58.29           | 60.09           | 26.00     | 26.80     |
| ZM1000006123 | 26.5        | 22/01/2024 | 22/01/2039    | 25/06/2024                 | 15                | K14,000,000.00 | K14,857,518.60 | 106.16          | 106.16          | 28.00     | 28.00     |
| ZM1000001967 | 14          | 26/11/2012 | 23/11/2027    | 20/06/2024                 | 3                 | K1,223,000.00  | K1,099,971.74  | 89.94           | 89.94           | 18.61     | 18.61     |
| ZM1000004656 | 11          | 25/01/2021 | 25/01/2026    | 20/06/2024                 | 2                 | K60,300.00     | K53,036.58     | 87.95           | 87.95           | 24.20     | 24.20     |
| ZM1000004680 | 14          | 25/01/2021 | 25/01/2036    | 20/06/2024                 | 12                | K143,000.00    | K99,511.04     | 69.59           | 69.59           | 23.07     | 23.07     |
| ZM1000005810 | 13          | 26/06/2023 | 26/06/2033    | 20/06/2024                 | 10                | K1,401,000.00  | K999,862.77    | 71.37           | 71.37           | 22.16     | 22.16     |
| ZM100006040  | 9           | 26/12/2023 | 26/12/2025    | 21/06/2024                 | 1                 | K1,150,000.00  | K1,048,284.12  | 91.16           | 91.16           | 19.50     | 19.50     |
| ZM100006040  | 9           | 26/12/2023 | 26/12/2025    | 24/06/2024                 | 1                 | K1,150,000.00  | K1,005,617.50  | 87.45           | 87.44           | 19.00     | 19.00     |