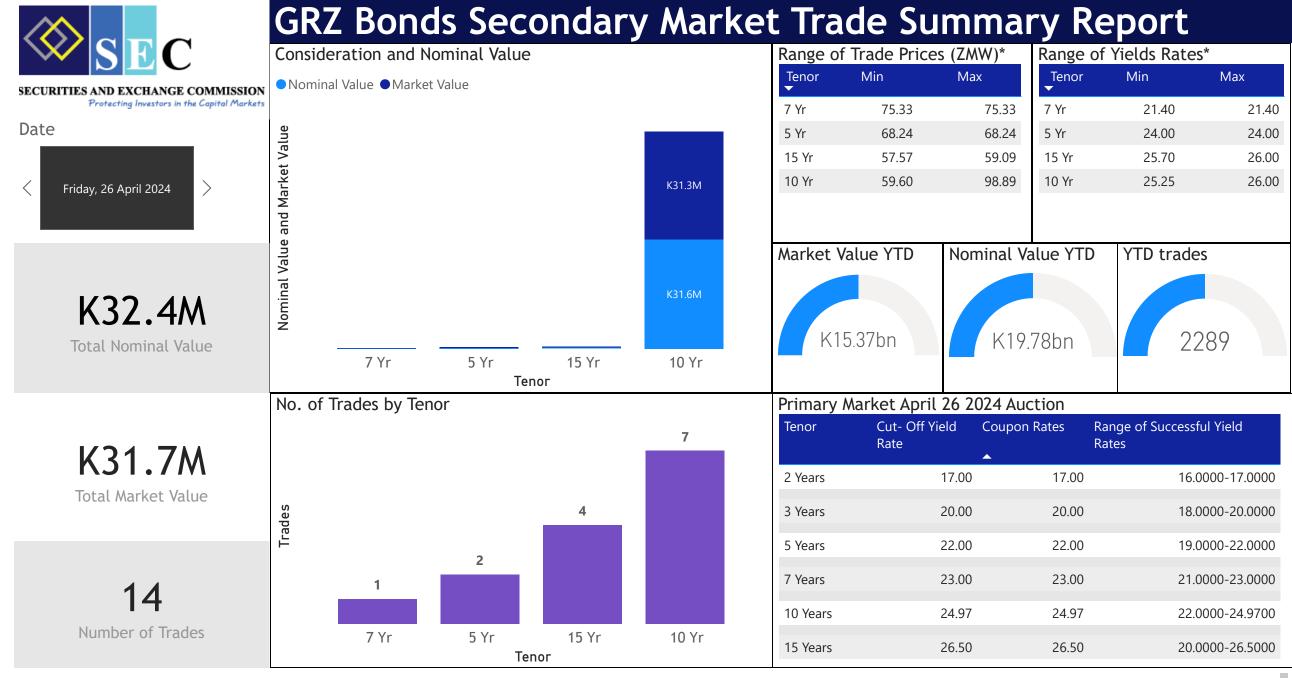

<sup>\*</sup>Disclaimer: This content is prepared from information received by the Commission through third-party reports. The range of prices by tenor and range of yields by tenor are based on dealer submissions. The content is indicative and intended for informational purposes only and shall not in any way be deemed to be investment advice, guidance or recommendation of the SEC. Users are responsible for making investment decisions and are advised to obtain independent professional advice before acting on or using this

| ISIN Code    | Coupon Rate | Issue Date | Maturity Date | Trade Date/ Valuation Date | Years To Maturity | Nominal Value  | Market Value ▼ | Min Trade Price | Max Trade Price | Min Yield | Max Yield |
|--------------|-------------|------------|---------------|----------------------------|-------------------|----------------|----------------|-----------------|-----------------|-----------|-----------|
| ZM1000006230 | 24.97       | 02/04/2024 | 02/04/2034    | 26/04/2024                 | 9                 | K30,000,000.00 | K30,283,298.63 | 98.89           | 98.89           | 25.25     | 25.25     |
| ZM1000005810 | 13          | 26/06/2023 | 26/06/2033    | 26/04/2024                 | 9                 | K1,336,740.00  | K805,684.88    | 59.72           | 60.82           | 25.50     | 26.00     |
| ZM1000005885 | 11          | 21/08/2023 | 24/07/2028    | 26/04/2024                 | 4                 | K293,708.00    | K200,370.70    | 68.24           | 68.24           | 24.00     | 24.00     |
| ZM1000004979 | 13          | 20/09/2021 | 20/09/2031    | 26/04/2024                 | 7                 | K300,000.00    | K178,777.12    | 59.60           | 59.60           | 26.00     | 26.00     |
| ZM1000004987 | 14          | 20/09/2021 | 20/09/2036    | 26/04/2024                 | 12                | K289,890.00    | K166,887.94    | 57.57           | 57.57           | 26.00     | 26.00     |
| ZM1000005166 | 14          | 21/02/2022 | 21/02/2037    | 26/04/2024                 | 13                | K102,960.00    | K60,819.58     | 59.09           | 59.09           | 25.70     | 25.70     |
| ZM1000005323 | 12          | 27/06/2022 | 27/06/2029    | 26/04/2024                 | 5                 | K54,119.00     | K40,767.08     | 75.33           | 75.33           | 21.40     | 21.40     |