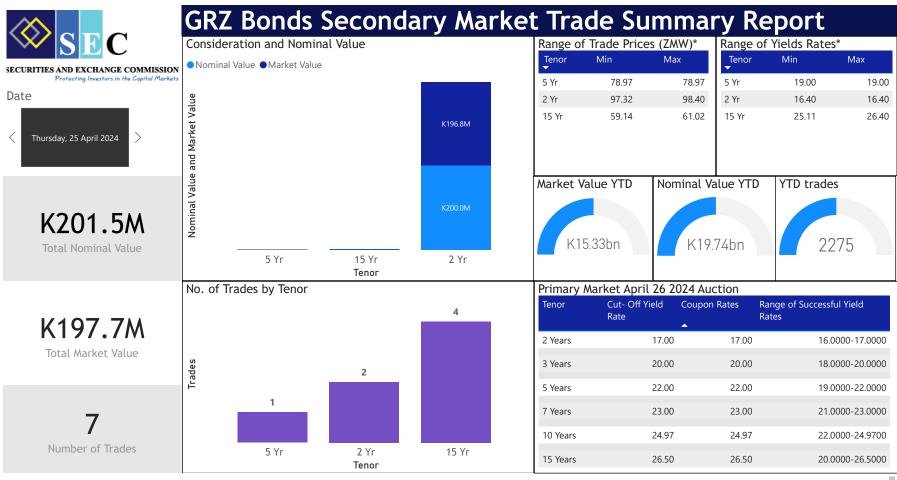

<sup>\*</sup>Disclaimer: This content is prepared from information received by the Commission through third-party reports. The range of prices by tenor and range of yields by tenor are based on dealer submissions. The content is indicative and intended for informational purposes only and shall not in any way be deemed to be investment advice, guidance or recommendation of the SEC. Users are responsible for making investment decisions and are advised to obtain independent professional advice before acting on or using this

| ISIN Code    | Coupon Rate | Issue Date | Maturity Date | Trade Date/ Valuation Date | Years To Maturity | Nominal Value   | Market Value<br>▼ | Min Trade Price | Max Trade Price | Min Yield | Max Yield |
|--------------|-------------|------------|---------------|----------------------------|-------------------|-----------------|-------------------|-----------------|-----------------|-----------|-----------|
| ZM1000005414 | 9           | 19/09/2022 | 19/09/2024    | 25/04/2024                 | 5                 | K100,000,000.00 | K98,403,631.51    | 98.40           | 98.40           | 16.40     | 16.40     |
| ZM1000005414 | 9           | 19/09/2022 | 19/09/2024    | 25/04/2024                 | 0                 | K100,000,000.00 | K98,403,630.63    | 97.32           | 97.32           | 16.40     | 16.40     |
| ZM1000005166 | 14          | 21/02/2022 | 21/02/2037    | 24/04/2024                 | 13                | K760,420.00     | K449,618.66       | 59.14           | 59.14           | 25.68     | 25.68     |
| ZM1000005885 | 11          | 21/08/2023 | 24/07/2028    | 25/04/2024                 | 4                 | K316,000.00     | K249,536.88       | 78.97           | 78.97           | 19.00     | 19.00     |
| ZM1000005257 | 14          | 03/05/2022 | 03/05/2037    | 25/04/2024                 | 13                | K339,412.00     | K208,869.64       | 0.00            |                 | 26.40     | 26.40     |
| ZM1000005372 | 14          | 25/07/2022 | 25/07/2037    | 19/04/2024                 | 13                | K40,000.00      | K24,409.18        | 61.02           | 61.02           | 25.11     | 25.11     |