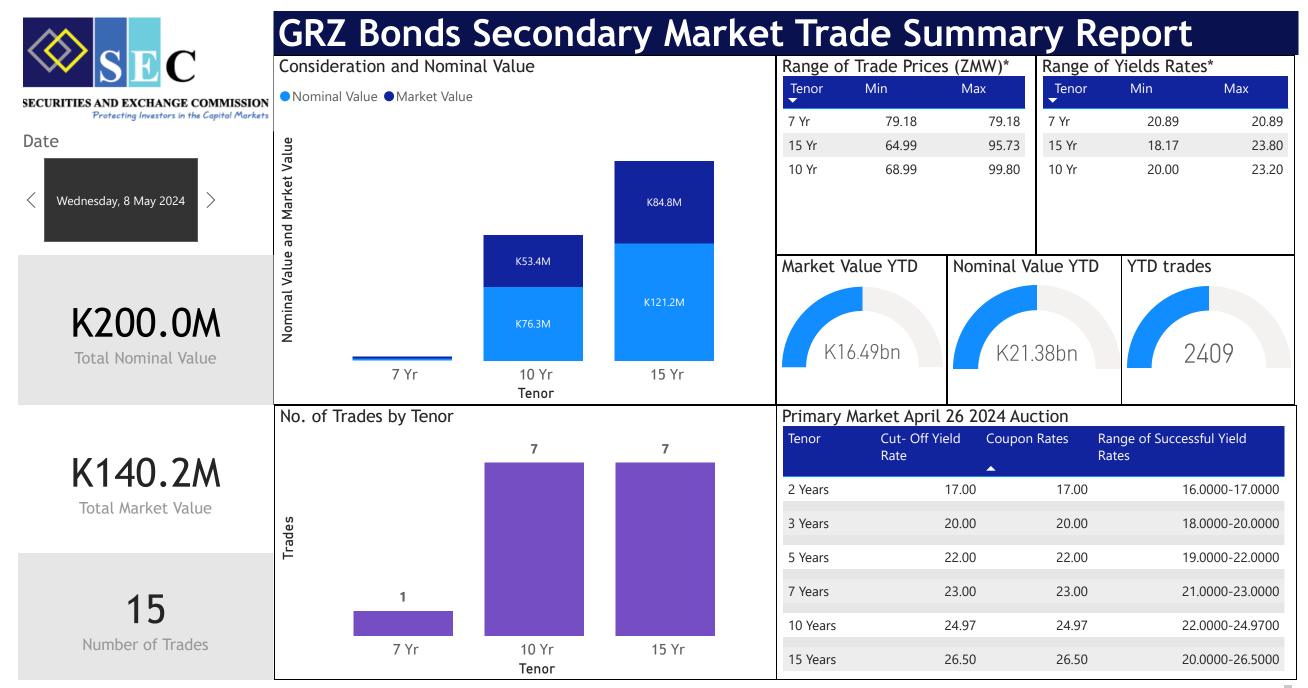

| ISIN Code    | Coupon Rate | Issue Date | Maturity Date | Trade Date/ Valuation Date | Years To Maturity | Nominal Value  | Market Value<br>▼ | Min Trade Price | Max Trade Price | Min Yield | Max Yield |
|--------------|-------------|------------|---------------|----------------------------|-------------------|----------------|-------------------|-----------------|-----------------|-----------|-----------|
| ZM1000003005 | 14          | 29/08/2016 | 29/08/2031    | 05/02/2024                 | 12                | K90,000,000.00 | K62,320,736.71    | 69.25           | 69.25           | 23.80     | 23.80     |
| ZM1000004979 | 13          | 20/09/2021 | 20/09/2031    | 06/05/2024                 | 7                 | K70,500,000.00 | K49,051,480.31    | 99.80           | 99.80           | 21.50     | 22.50     |
| ZM1000003062 | 14          | 21/11/2016 | 21/11/2031    | 05/02/2024                 | 7                 | K25,000,000.00 | K18,184,669.86    | 72.74           | 72.74           | 23.80     | 23.80     |
| ZM1000005091 | 13          | 27/12/2021 | 27/12/2031    | 08/05/2024                 | 7                 | K5,775,828.00  | K4,335,051.46     | 68.99           | 77.91           | 20.00     | 23.20     |
| ZM1000004680 | 14          | 25/01/2021 | 25/01/2036    | 02/08/2024                 | 12                | K4,416,000.00  | K2,999,566.60     | 64.99           | 64.99           | 22.56     | 22.56     |
| ZM1000004581 | 12          | 30/11/2020 | 30/11/2027    | 09/11/2023                 | 3                 | K2,525,000.00  | K1,999,271.73     | 79.18           | 79.18           | 20.89     | 20.89     |
| ZM1000004383 | 14          | 01/06/2020 | 01/06/2035    | 05/06/2024                 | 11                | K1,137,000.00  | K819,794.26       | 72.10           | 72.10           | 22.38     | 22.38     |
| ZM100006065  | 14          | 26/12/2023 | 26/12/2038    | 08/05/2024                 | 14                | K482,822.00    | K320,000.14       | 66.27           | 66.27           | 23.50     | 23.50     |
| ZM1000001967 | 14          | 26/11/2012 | 23/11/2027    | 30/04/2024                 | 3                 | K208,000.00    | K199,113.34       | 95.73           | 95.73           | 18.17     | 18.17     |