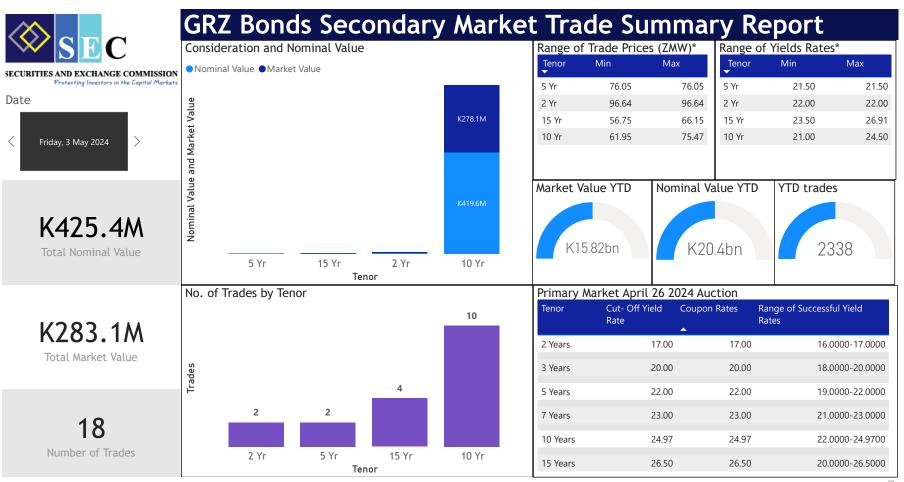

| ISIN Code    | Coupon Rate | Issue Date | Maturity Date | Trade Date/ Valuation Date | Years To Maturity | Nominal Value   | Market Value    | Min Trade Price | Max Trade Price | Min Yield | Max Yield |
|--------------|-------------|------------|---------------|----------------------------|-------------------|-----------------|-----------------|-----------------|-----------------|-----------|-----------|
| ZM1000005091 | 13          | 27/12/2021 | 27/12/2031    | 03/05/2024                 | 7                 | K356,116,757.00 | K235,484,181.61 | 65.66           | 66.65           | 24.10     | 24.50     |
| ZM1000005091 | 13          | 27/12/2021 | 27/12/2031    | 07/05/2024                 | 7                 | K59,541,757.00  | K39,687,956.98  | 61.95           | 61.95           | 24.10     | 24.10     |
| ZM1000005414 | 9           | 19/09/2022 | 19/09/2024    | 03/05/2024                 | 4                 | K3,910,000.00   | K3,779,832.94   | 96.64           | 96.64           | 22.00     | 22.00     |
| ZM1000004672 | 13          | 25/01/2021 | 25/01/2031    | 03/05/2024                 | 7                 | K3,967,604.00   | K2,952,311.16   | 72.36           | 75.47           | 21.00     | 22.15     |
| ZM1000006065 | 14          | 26/12/2023 | 26/12/2038    | 03/05/2024                 | 14                | K1,511,576.00   | K1,000,000.78   | 66.15           | 66.15           | 23.50     | 23.50     |
| ZM1000005166 | 14          | 21/02/2022 | 21/02/2037    | 03/05/2024                 | 13                | K194,060.00     | K110,100.08     | 56.75           | 56.75           | 26.91     | 26.91     |
| ZM1000005794 | 11          | 26/06/2023 | 26/06/2028    | 03/05/2024                 | 4                 | K131,510.00     | K100,002.02     | 76.05           | 76.05           | 21.50     | 21.50     |